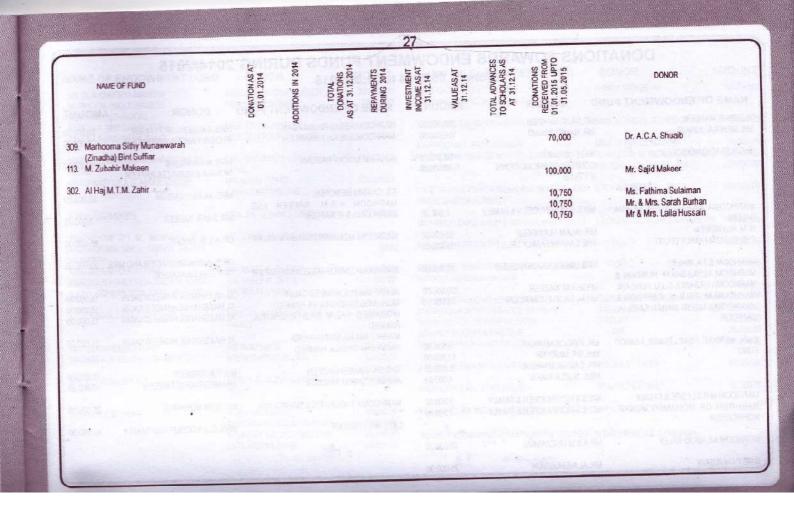

# ENDOWMENT FUNDS NOW ADMINISTERED BY THE CMSF

|     | NAME OF FUND                                        | DONATION AS AT<br>01.01.2014 | ADDITIONS IN 2014 | TOTAL<br>DONATIONS<br>AS AT 31.12.2014 | REPAYMENTS<br>DURING 2014 | INVESTMENT<br>INCOME AS AT<br>31.12.14 | VALUEAS AT<br>31.12.14 | TOTAL ADVANCES<br>TO SCHOLARS AS<br>AT 31.12.2014 | DONATIONS<br>RECEIVED FROM<br>01.01.2015 UPTO<br>31.05.2015 | DONOR                                                             |
|-----|-----------------------------------------------------|------------------------------|-------------------|----------------------------------------|---------------------------|----------------------------------------|------------------------|---------------------------------------------------|-------------------------------------------------------------|-------------------------------------------------------------------|
| 1.  | Sheik S.H. Moosajee                                 | 50,000                       |                   | 50000                                  | 8                         | 253,282                                | 303,282                | 183,050                                           |                                                             | Marhoom Sheik S.H. Moosajee                                       |
| 2   | Dr. (Mrs) Zaiboon Aziz Patel                        | 100,000                      |                   | 100,000                                |                           | 355,938                                | 455.938                | 234,825                                           |                                                             | Marhoom A Aziz                                                    |
| 3   | Gulamhusein Adamje Lukmanjee                        | 50.000                       |                   | 50,000                                 |                           | 253,946                                | 303.946                | 180.300 ·                                         |                                                             | Mr. L. Gularn Hussein                                             |
| 4.  | Casie Lebbe                                         | 55.000                       |                   | 55,00                                  | 1                         | 245,221                                | 300,221                | 100,150                                           |                                                             | Marhoom M. Rafeek                                                 |
| 5.  | A.M.A. Azeez                                        | 189,066                      | ÷3                | 189,066                                | 10,000                    | 606,298                                | 805,364                | 422.600                                           |                                                             | M/s. Ali Azeez Marhoom Igbal Azeez                                |
|     |                                                     |                              |                   |                                        | 376757                    |                                        |                        | 12,000                                            |                                                             | A.G.A. Barrie, Razeen Salih Dr. A.M. Ishaq & Mr. Mafaa<br>Ishaq   |
| 6.  | Sheikh Ghaleb Samman                                | 29,000                       |                   | 29,000                                 | (*)                       | 151.355                                | 180.355                | 49,550                                            |                                                             | Shek Ghaleb Samman                                                |
| 7   | A.H.M. Nizar                                        | 60,000                       |                   | 60,000                                 | 10,800                    | 163,089                                | 233,889                | 96,150                                            |                                                             | Family of Mr. A.H.M. Nizar                                        |
| 8   | M Moheed                                            | 50,000                       |                   | 50,000                                 | 100                       | 189,278                                | 239,278                | 90,975                                            |                                                             | Marhoom M. Rafeek                                                 |
| 9.  | H.M. Alawdeen                                       | 1,740,000                    | 50,000            | 1,790,000                              | 20,100                    | 3.391.070                              | 5,201,170              | 1,193,543                                         |                                                             | Mr. N. Alawdeen                                                   |
| 10  | Hasanally Esufally                                  | 50,000                       | 5                 | 50,000                                 |                           | 157,837                                | 207.837                | 88,897                                            |                                                             | Mrs. Fatoma Jafferjee                                             |
| 11. | S.B.M. Hussain                                      | 50,000                       | 1                 | 50,000                                 | 21                        | 216,703                                | 266,703                | 144,350                                           |                                                             | Mr. M. Sienna Hussain                                             |
| 12  | Noor Jassim Al Motawa                               | 50,000                       | - \               | 50,000                                 | 343                       | 193.364                                | 243,364                | 119,650                                           |                                                             | Mr. Ebrahim Nooh Al-Motawa                                        |
| 13. | Muslim Women's Social League                        | 50,000                       |                   | 50,000                                 | 10,000                    | 166.566                                | 226,556                | 79,677                                            |                                                             | Muslim Womens Social League                                       |
| 14  | Baby Ishad Ahamed                                   | 50.000                       | (9)               | 50,000                                 |                           | 144.948                                | 194,948                | 80,850                                            |                                                             | International Sri Lankan Association of Muslims (Islam<br>England |
| 15. | S.U.Mohamed Hadjiar Centenary<br>Memorial 1889-1989 | 100,000                      |                   | 100,000                                | ¢.                        | 303,023                                | 403,023                | 199,250                                           |                                                             | S.U. Mohamed Hadjiar (Pvt) Ltd                                    |
| 16. | Mrs. Mariam Abdul Raham                             | 50,000                       | 1                 | 50,000                                 | S4                        | 166,159                                | 216,159                | 113.850                                           |                                                             | Phoenix Industries (Pvt) Ltd                                      |
| 17. | Mr & Mrs A.C.M. Hashim                              | 50,000                       |                   | 50,000                                 | 14                        | 66,906                                 | 116.906                | 30,000                                            |                                                             | Mr. Hussain S. Hashim                                             |
| 18. | T.M.A. Hassen                                       | 50,000                       |                   | 50,000                                 |                           | 139,691                                | 189.691                | 66,150                                            |                                                             | Faisal, Mazina & Riza Sulaiman                                    |
| 19  | M. Rafeek                                           | 50,000                       | -                 | 50,000                                 |                           | 173.007                                | 223007                 | 107,750                                           |                                                             | Marhoom M. Rafeek                                                 |
| 20. | Ameena Abdul Karim Rangila                          | 75,000                       |                   | 75,000                                 |                           | 207 227                                | 280.227                | 101,552                                           |                                                             | Gadit Industries & Enterprises Ltd                                |
| 21  | Abdul Karim Ahamed Rangita                          | 75.000                       |                   | 75,000                                 |                           | 211,666                                | 286,666                | 134,650                                           |                                                             | Satellite Lanka (Pvt) Ltd                                         |
|     |                                                     |                              |                   |                                        |                           | 1000000 (N.O. 200                      | ALCONDUCT OF T         | 2000 <b>0</b> 000                                 | -                                                           | Gadit Industries & Enterprises Ltd<br>Satellite Lanka (Pvt) Ltd   |